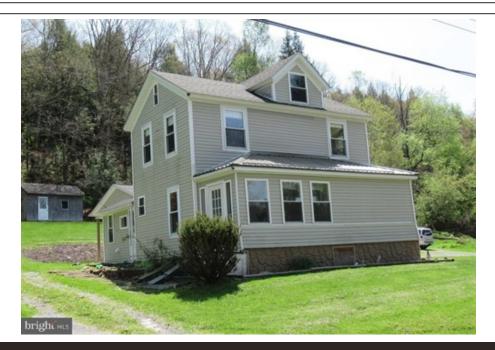

## 1932 Banion Rd, Madera, PA 16661

Beds: 3 | Baths: 2 Full MLS #: PACD2043066

Single Family |  $1,666 \text{ ft}^2$  | Lot:  $26,572 \text{ ft}^2$  (0.61 acres)

More Info: 1932BanionRd.com

Michelle Swope (814) 571-5997 (cell) (814) 272-6095 (office) (814) 272-3268 (fax) michelleswope@yahoo.com www.michelleswope.com

## \$ 142,500

Looking for space? This property has an oversized 2 car garage with 9 foot doors that can fit 4 cars and/or all those big toys you have as well as a workshop area. Home sits on a large lot in a peaceful setting. There is a nice, covered patio area between the garage and house. Step inside to nice spacious rooms. First floor full bathroom with walk in shower. First floor laundry area. Enclosed porch area for additional living space or storage. Newer windows. New water heater. Brand New Upgraded 220-amp electrical box in the house and 100 amp in the garage. Updated wiring in the dining room and upstairs hallway. This home is in move in condition. It is worth the drive!