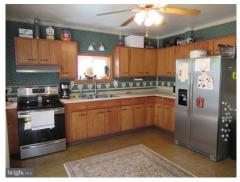

## \$ 142,500

Looking for space? This property has an oversized 2 car garage with 9 foot doors that can fit 4 cars and/or all those big toys you have as well as a workshop area. Home sits on a large lot in a peaceful setting. There is a nice, covered patio area between the garage and house. Step inside to nice spacious rooms. First floor full bathroom with walk in shower. First floor laundry area. Enclosed porch area for additional living space or storage. Newer windows. New water heater. Brand New Upgraded 220-amp electrical box in the house and 100 amp in the garage. Updated wiring in the dining room and upstairs hallway. This home is in move in condition. It is worth the drive!