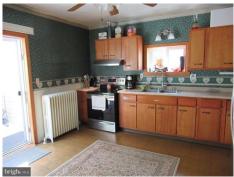

## \$ 142,500

Looking for space? This property has an oversized 2 car garage with 9 foot doors that can fit 4 cars and/or all those big toys you have as well as a workshop area. Home sits on a large lot in a peaceful setting. There is a nice, covered patio area between the garage and house. Step inside to nice spacious rooms. First floor full bathroom with walk in shower. First floor laundry area. Enclosed porch area for additional living space or storage. Newer windows. New water heater. Brand New Upgraded 220-amp electrical box in the house and 100 amp in the garage. Updated wiring in the dining room and upstairs hallway. This home is in move in condition. It is worth the drive!