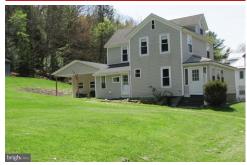

## 1932 Banion Rd, Madera, PA 16661

Beds: 3 | Baths: 2 Full MLS #: PACD2043066

Single Family |  $1,666 \text{ ft}^2$  | Lot:  $26,572 \text{ ft}^2$  (0.61 acres)

More Info: 1932BanionRd.com

Michelle Swope (814) 571-5997 (cell) (814) 272-6095 (office) (814) 272-3268 (fax) michelleswope@yahoo.com www.michelleswope.com

## \$ 142,500

Looking for space? This property has an oversized 2 car garage with 9 foot doors that can fit 4 cars and/or all those big toys you have as well as a workshop area. Home sits on a large lot in a peaceful setting. There is a nice, covered patio area between the garage and house. Step inside to nice spacious rooms. First floor full bathroom with walk in shower. First floor laundry area. Enclosed porch area for additional living space or storage. Newer windows. New water heater. Brand New Upgraded 220-amp electrical box in the house and 100 amp in the garage. Updated wiring in the dining room and upstairs hallway. This home is in move in condition. It is worth the drive!